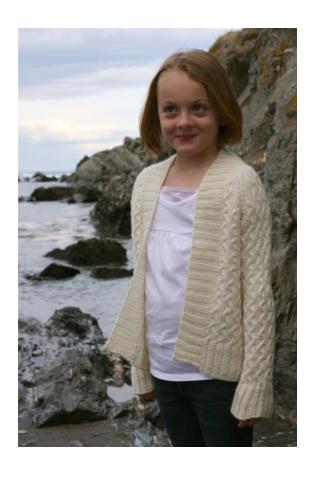

# **GAUGE**

28 sts and 34 rows = 4" / 10 cm in St st on US3 / 3.25mm needles or size needed to obtain gauge.

Tiny Rocky Coast
by Hannah Fettig

# FINISHED MEASUREMENTS

Chest circumference: 21.25 (22.25, 24, 24.75, 26.75)[28.5, 30.25, 32.25, 34, 34.75]" / 54 (56.5, 61, 63, 67.5) [72.5, 77, 82, 86.5, 88.5) cm

Length: 10.5 (11, 12, 12.5, 14)[15, 16.5, 17, 18.5, 19]" / 26.5 (28.5, 30, 32, 35)[38, 41.5, 43, 47, 48.5] cm Shown in size 8; to be worn with 2 - 4" / 5-10 cm positive ease.