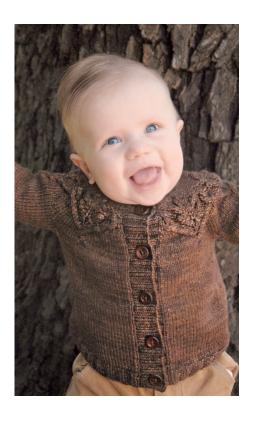

Little Oak by Alana Dakos

Shown in size 6 months; To be worn with 1-2" / 2.25-5 cm positive ease.