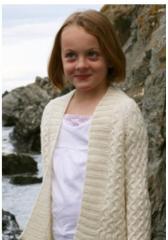

# **GAUGE**

28 sts and 34 rows = 4" / 10 cm in St st on US3 / 3.25mm needles or size needed to obtain gauge.

Tiny Rocky Coast
by Hannah Fettig

# FINISHED MEASUREMENTS

Chest circumference: 21.25 (22.25, 24, 24.75, 26.75)[28.5, 30.25, 32.25, 34, 34.75]" / 54 (56.5, 61, 63, 67.5) [72.5, 77, 82, 86.5, 88.5) cm

Length: 10.5 (11, 12, 12.5, 14)[15, 16.5, 17, 18.5, 19]" / 26.5 (28.5, 30, 32, 35)[38, 41.5, 43, 47, 48.5] cm Shown in size 8; to be worn with 2 - 4" / 5-10 cm positive ease.